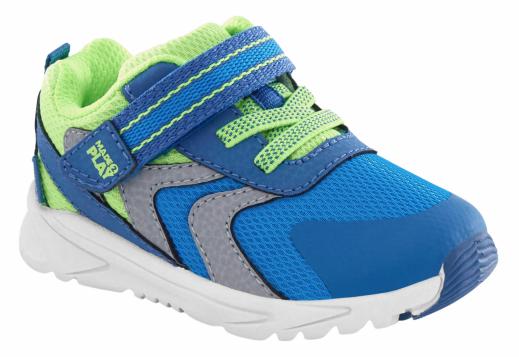

#### Additional styles available for each shoe on the website.

STRIDE RITE MADE2PLAY BOLT SNEAKER

#### Link:

https://www.striderite.com/products/made 2play-bolt-sneaker-littlekid? variant=42640113762453

STRIDE RITE MADE2PLAY ZIPS RUNNER