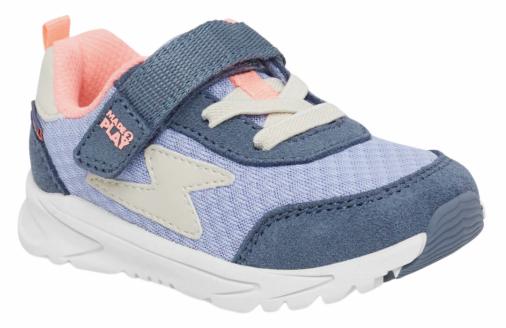

#### Additional styles available for each shoe on the website.

STRIDE RITE MADE2PLAY BOLT SNEAKER

#### Link:

https://www.striderite.com/products/made 2play-bolt-sneaker-littlekid? variant=42640113762453

STRIDE RITE MADE2PLAY ZIPS RUNNER