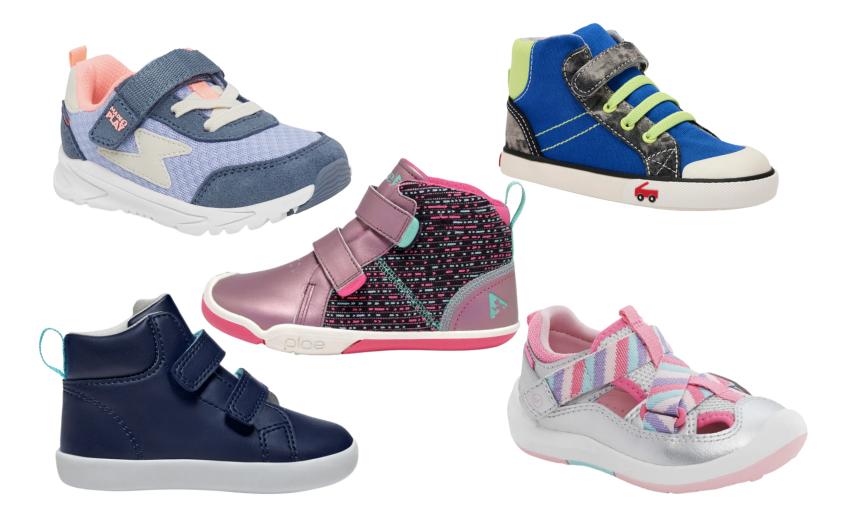

## Recommended

SEE KAI RUN DANE SNEAKER/HIGHTOP

#### Link: <u>https://seekairun.com/boys/sneakers/</u>

TEN LITTLE EVERYDAY HIGHTOP

#### Link: <u>https://tenlittle.com/products/everyday</u> <u>-high-top</u>

STRIDE RITE SURF SNEAKER SANDAL

#### Link: <u>https://www.striderite.com/products/sr</u> <u>tech-surf-sneaker-sandal-littlekid</u>

### Link: <u>https://plae.co/collections/kids-</u> <u>shoes/products/max-response-blush?</u> <u>variant=41435113881749</u>

STRIDE RITE WADE SNEAKER SANDAL

## Link: <u>https://www.striderite.com/products/sr</u> <u>tech-wade-sneaker-sandal-littlekid</u>

# Recommended

STRIDE RITE WINSLOW SNEAKER

#### Link:

#### <u>https://www.striderite.com/products/srtech-</u> <u>winslow-sneaker-littlekid?color=Navy</u>