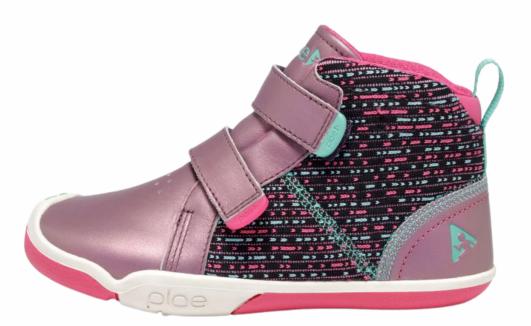

### Link: <u>https://plae.co/collections/kids-</u> <u>shoes/products/max-response-blush?</u> <u>variant=41435113881749</u>

STRIDE RITE WADE SNEAKER SANDAL

## Link: <u>https://www.striderite.com/products/sr</u> <u>tech-wade-sneaker-sandal-littlekid</u>