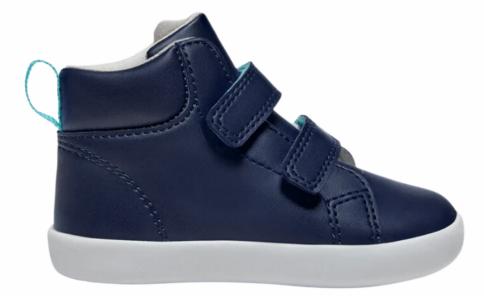

# Recommended

STRIDE RITE WINSLOW SNEAKER

#### Link:

#### <u>https://www.striderite.com/products/srtech-</u> <u>winslow-sneaker-littlekid?color=Navy</u>