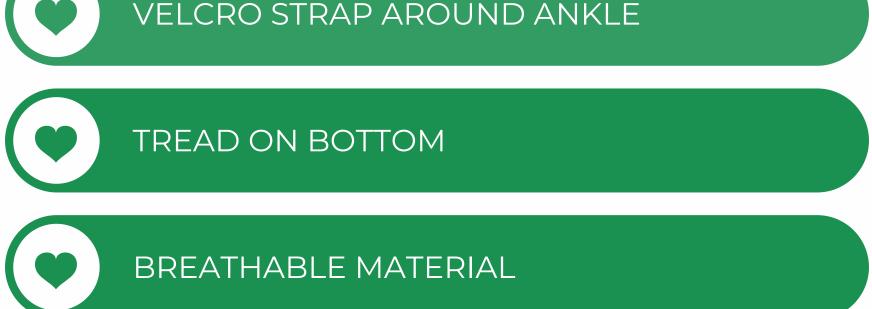

## Milestones At Play THERAPY

Recommended

STURDY HEEL CUP

WIDE TOE BOX

HEEL AND TOES AT EQUAL HEIGHT