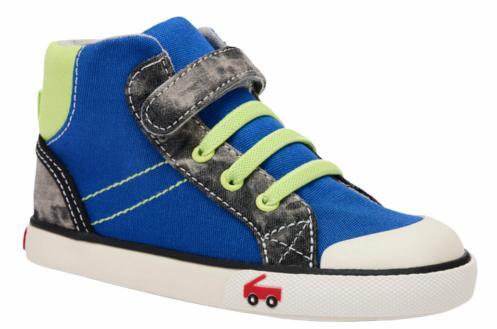

## Recommended

SEE KAI RUN DANE SNEAKER/HIGHTOP

#### Link: <u>https://seekairun.com/boys/sneakers/</u>

TEN LITTLE EVERYDAY HIGHTOP